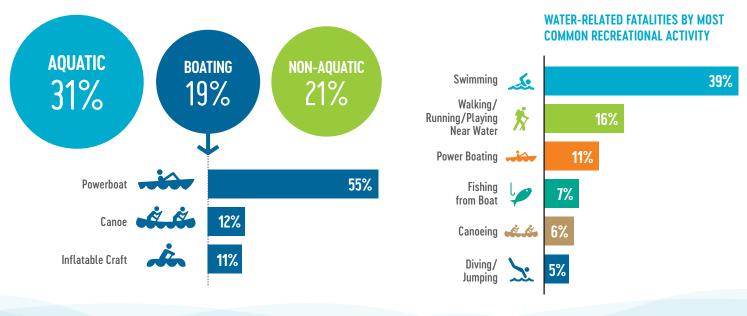

## ONTARIO

## 2018 Edition



# **DROWNING** Report

Prepared for the Lifesaving Society by the Drowning Prevention Research Centre Canada

**ONTARIO WATER-RELATED FATALITIES AND DEATH RATES, 2006-2015** 

This infographic summarizes the most recent data on water-related fatalities available from the Office of the Chief Coroner for Ontario. With the exception of the first chart, all data refers to the most current five-year period, 2011-2015.



# Q WHO IS DROWNING? Image: Constraint in the second seco



\* Death Rate per 100,000 / Year



**WHEN**?



to

MAY

SEP

# WHAT WERE THEY DOING?



# WHY? RISK FACTORS

**YOUNG ADULTS** 

**CHILDREN** 

92% **Supervision Absent** or Distracted



# 93% 42% 35%



## **OLDER ADULTS**



SWIMMING



#### **METHODS:**

Water-related death data is extracted from the office of the Chief Coroner or Medical Examiner for each province and territory. Data is collected for all deaths resulting from incidents "in, on or near" water. "Near water" incidents were included if the intent was closely related to water-based recreational, vocational or daily living activity. The data includes only unintentional deaths, not deaths due to natural causes, suicide, or homicide.

#### ACKNOWLEDGEMENTS:

We gratefully acknowledge the support, co-operation and efforts of:

- The Chief Coroner's and Medical Examiner's Offices in each province/territory, who p