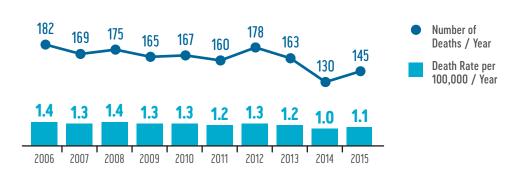

# **DROWNING** Report

Prepared for the Lifesaving Society by the Drowning Prevention Research Centre Canada

**ONTARIO WATER-RELATED FATALITIES AND DEATH RATES, 2006-2015** 

This infographic summarizes the most recent data on water-related fatalities available from the Office of the Chief Coroner for Ontario. With the exception of the first chart, all data refers to the most current five-year period, 2011-2015.