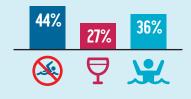

## ONTARIO

## 2018 Edition



# **DROWNING** Report

Prepared for the Lifesaving Society by the Drowning Prevention Research Centre Canada

**ONTARIO WATER-RELATED FATALITIES AND DEATH RATES, 2006-2015** 

This infographic summarizes the most recent data on water-related fatalities available from the Office of the Chief Coroner for Ontario. With the exception of the first chart, all data refers to the most current five-year period, 2011-2015.



# Q WHO IS DROWNING? Image: Constraint in the second seco



\* Death Rate per 100,000 / Year



**WHEN**?



to

MAY

SEP

# WHAT WERE THEY DOING?



# WHY? RISK FACTORS

**YOUNG ADULTS** 

**CHILDREN** 

92% **Supervision Absent** or Distracted



# 93% 42% 35%



## **OLDER ADULTS**



SWIMMING



#### **METHODS:**

Water-related death data is extracted from the office of the Chief Coroner or Medical Examiner for each province and territory. Data is collected for all deaths resulting from incidents "in, on or near" water. "Near water" incidents were included if the intent was closely related to water-based recreational, vocational or daily living activity. The data includes only unintentional deaths, not deaths due to natural causes, suicide, or homicide.

#### ACKNOWLEDGEMENTS:

We gratefully acknowledge the support, co-operation and efforts of:

- The Chief Coroner's and Medical Examiner's Offices in each province/territory, who permitted and facilitated confidential access to coroner's reports on unintentional water-related deaths.
- The volunteers who contributed their time an