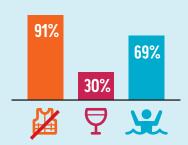

# WHY? RISK FACTORS

**YOUNG ADULTS** 

**CHILDREN** 

92% **Supervision Absent** or Distracted

# 93% 42% 35%

## **OLDER ADULTS**

SWIMMING