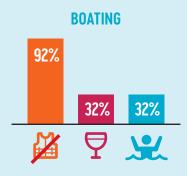

# WHY? RISK FACTORS

**YOUNG ADULTS** 

**CHILDREN** 

92% **Supervision Absent** or Distracted

# 93% 42% 35%