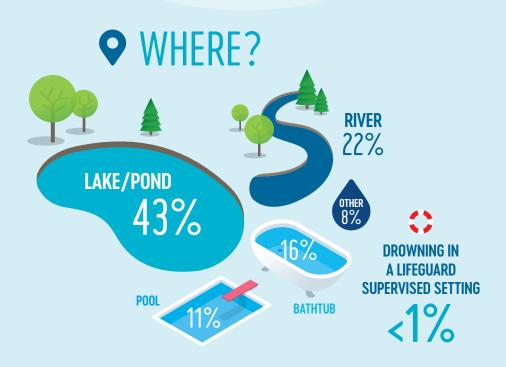

# Q WHO IS DROWNING? Image: Constraint in the second seco

\* Death Rate per 100,000 / Year

**WHEN**?

to

MAY

SEP